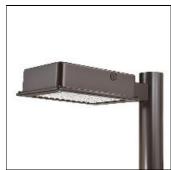

## Product data sheet

RV RIDGEVIEW LED LDRV-SL2-E03-E-7060

**COOPER LIGHTING** 

One-piece, die-cast aluminum housing can be pole or wall-mounted, Optical design creates consistent distribution and scalability, Choice of 12 high-efficiency, patented AccuLED Optics™, Standard in 4000K (+/- 275K) CCT and nominal 70 CRI, Suitable for operation in -40°C to 40°C ambient environments, 120-277V 50/60Hz, 347V 60Hz or 480V 60Hz operation, Proprietary circuit module withstands 10kV of transient line surge, Optional battery pack and bi-level switching, Five-year warranty

Mounting mode

Pole top mounted

Shape and measurements

Length: 2.04 in Width: 12.00 in Height: 0.39 in

Adjustability

Fixed

Electric

System power: 75.2 W