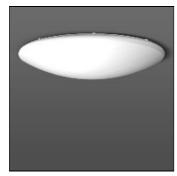

## Product data sheet

FLAT POLYMERO XXL 311694.002.1

RZB

Series: FLAT POLYMERO XXL Decorative round surface-mounted luminaire. Base: metal, powder-coated. Diffuser made of non-yellowing plastic (PMMA), opal. Diffuser fastening: sash lock. Colour: white Diameter: 1040 mm Height: 230 mm Lamp: LED Socket: without socket Colour temperature: 4000K Colour rendering index (CRI): 80 System power: 100 W Rated luminous flux: 10300 lm Luminous efficiency: 103 lm/W Control gear: Regulated power supply Protection class: I Type of protection: IP 40

Mounting mode

Ceiling mounted

Shape and measurements

Height: 9.06 in Diameter: 40.94 in

Adjustability

Fixed

Electric

System power: 100 W