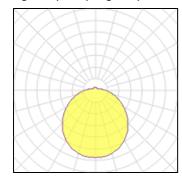

## Light output 1 (integrated)

| Lamp type          | LED      | CCT         | 4000 K |
|--------------------|----------|-------------|--------|
| Nominal lamp power | 100 W    | CRI         | 80     |
| Total flux         | 10300 lm | LOR         | 100%   |
| Luminous efficacy  | 103 lm/W | ULOR        | 10%    |
|                    |          | Total power | 100 W  |