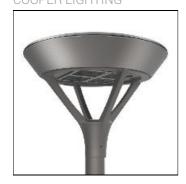

## Product data sheet

PMM MESA PMM-SA1A-830-U-T4W COOPER LIGHTING

Die-cast aluminum housing and door, Lumens packages ranging from 3,000 - 29,000 lumens, Choice of 13 high-efficiency, patented AccuLED Optics™, Base casting slip fits over a standard 3" O.D. tenon, Wall, single and dual-mount configurations available, 10kV/10vkA surge protection standard, LED fixture features a five-year warranty