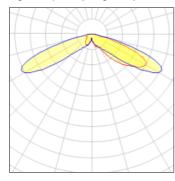

## Light output 1 (integrated)

| Lamp type          | LED     | CCT         | 3000 K |
|--------------------|---------|-------------|--------|
| Nominal lamp power | 34 W    | CRI         | 80     |
| Total flux         | 3256 lm | LOR         | 100%   |
| Luminous efficacy  | 96 lm/W | Total power | 34 W   |