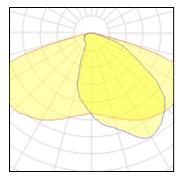

Light output 1

| 12 x LED           |          |             |         |
|--------------------|----------|-------------|---------|
| Nominal lamp power | 2 W      | LOR         | 90%     |
| Lamp flux          | 310 lm   | Total flux  | 3348 lm |
| Luminous efficacy  | 124 lm/W | Total power | 27 W    |
| CCT                | 4000 K   |             |         |
| CRI                | 80       |             |         |
|                    |          |             |         |