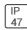

## Product data sheet

MSA MESA LED MSA-SA3D-760-U-SLR







Die-cast aluminum housing and door, Lumens packages ranging from 3,000 - 29,000 lumens, Choice of 13 high-efficiency, patented AccuLED Optics™, Base casting slip fits over a standard 3" O.D. tenon, Wall, single and dual-mount configurations available, 10kV/10vkA surge protection standard, LED fixture features a five-year warranty

## Light output 1 (integrated)



| Lamp type          | LED      | CCT         | 5700 K |
|--------------------|----------|-------------|--------|
| Nominal lamp power | 192 W    | CRI         | 70     |
| Total flux         | 17051 lm | LOR         | 100%   |
| Luminous efficacy  | 89 lm/W  | Total power | 192 W  |

Mounting mode

Wall mounted

Shape and measurements

Height: 0.39 in Diameter: 6.00 in

Adjustability

Fixed

Electric

System power: 192 W

Prot