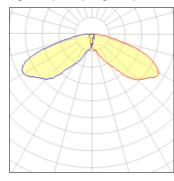

## Light output 1 (integrated)

| Lamp type          | LED      | CCT         | 5700 K |
|--------------------|----------|-------------|--------|
| Nominal lamp power | 192 W    | CRI         | 70     |
| Total flux         | 17051 lm | LOR         | 100%   |
| Luminous efficacy  | 89 lm/W  | Total power | 192 W  |