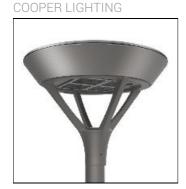

## Product data sheet

MSA MESA LED MSA-SA3D-760-U-SLR

Die-cast aluminum housing and door, Lumens packages ranging from 3,000 - 29,000 lumens, Choice of 13 high-efficiency, patented AccuLED Optics™, Base casting slip fits over a standard 3" O.D. tenon, Wall, single and dual-mount configurations available, 10kV/10vkA surge protection standard, LED fixture features a five-year warranty