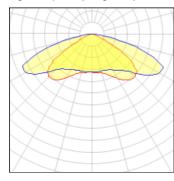

## Light output 1 (integrated)

| Lamp type          | LED      | CCT         | 4032 K |
|--------------------|----------|-------------|--------|
| Nominal lamp power | 152 W    | CRI         | 70     |
| Total flux         | 20640 lm | LOR         | 100%   |
| Luminous efficacy  | 136 lm/W | Total power | 152 W  |

## Glare protection

Glare protection: UGR < 19