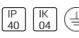

# Product data sheet

# NOTUS 8 LINEAR LED 2859MM

830

**BRIGHT SPECIAL LIGHTING** 







Housing: Extruded aluminium Diffuser: Matt opal cover of extruded PMMA Control Gear: Built-in electronic power supply Watt: Max 131.2W Transmittance: 70% IP: 40 IK: 04 • Optional accessories • LED replacement with tools Colors: -10 White -20 Black -90 Anoxal matt

## Light output 1 (integrated)



| Lamp type          | LED      | CCT         | 3114 K |
|--------------------|----------|-------------|--------|
| Nominal lamp power | 56.7 W   | CRI         | 83     |
| Total flux         | 5880 lm  | LOR         | 100%   |
| Luminous efficacy  | 104 lm/W | Total power | 56.7 W |

#### Mounting mode

Ceiling recessed

#### Shape and measurements

Length: 112.20 in Width: 3.15 in Height: 3.74 in

#### Adjustability

Fixed

## Design

Material impression: Aluminum

Color of housing: Black, Wh