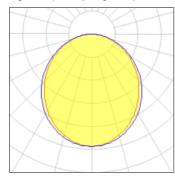

## Light output 1 (integrated)

| Lamp type          | LED      | CCT         | 3114 K |
|--------------------|----------|-------------|--------|
| Nominal lamp power | 56.7 W   | CRI         | 83     |
| Total flux         | 5880 lm  | LOR         | 100%   |
| Luminous efficacy  | 104 lm/W | Total power | 56.7 W |