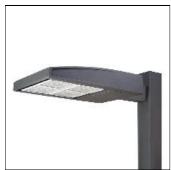

## Product data sheet

GAN GALLEON AREA/ROADWAY LUMINAIRE GAN-SA3B-722-U-SLR

**COOPER LIGHTING** 

Choice of 16 high-efficiency, patented AccuLED Optics™, Lumen packages range from 4,200 – 80,800 (34W – 640W), Available in 2200K, 2700K, 3000K, 3500K, 4000K, 5000K or 5700K CCT, -40°C to 40°C operating range, optional 50°C high ambient, 120-277V 50/60Hz, 347V 60Hz or 480V 60Hz operation, IP66 rated housing and light square, 3G vibration rated, Pole, mast-arm or wall-mounted configurations, Five-year warranty

Mounting mode

Pole top mounted

Shape and measurements

Length: 30.00 in Width: 12.00 in Height: 0.39 in

Adjustability

Fixed

Electric

System power: 124 W