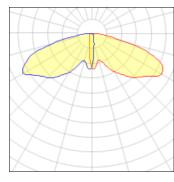

## Light output 1 (integrated)

| Lamp type          | LED      | CCT         | 2200 K |
|--------------------|----------|-------------|--------|
| Nominal lamp power | 124 W    | CRI         | 70     |
| Total flux         | 11271 lm | LOR         | 100%   |
| Luminous efficacy  | 91 lm/W  | Total power | 124 W  |