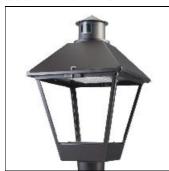

## Product data sheet

LXF/LXT LEXINGTON HID/LED LXF.LXT-PA1-30-730-U-T4W-FL

COOPER LIGHTING

Aluminum housing, top, and base, Greater than 98% life at 60,000 hours ( $40^{\circ}$ C) (LED), Up to 140 lumens per watt, Lumen packages ranging from 2,000 – 11,000 lumens, Self-aligning pole-top fitter fits 2-3/8" and 3" O.D. tenons, Optional NEMA photocontrol receptacle, Five-year warranty (LED)

Mounting mode

Pole top mounted

Shape and measurements

Height: 10.00 in Diameter: 14.00 in

Adjustability

Fixed

Electric

System power: 31 W