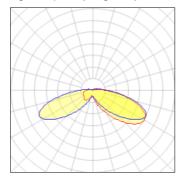

## Light output 1 (integrated)

| Lamp type          | LED      | CCT         | 3000 K |
|--------------------|----------|-------------|--------|
| Nominal lamp power | 31 W     | CRI         | 70     |
| Total flux         | 3245 lm  | LOR         | 100%   |
| Luminous efficacy  | 105 lm/W | ULOR        | 9%     |
|                    |          | Total nower | 31 W   |