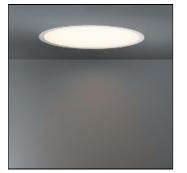

# Product data sheet

FLAT MOON 470 RECESSED LED 4000K GI WHITE STRUC 13280209

MODULAR

Enchanting moonlight Contemporary architectural projects love a minimalist, slim lighting design. Flat moon is a stylish, reduced height fixture (78 mm) that distributes a soft, yet functional light. Office-compliant when combined with one of the prismatic diffusers, it is also a perfect fit for public spaces, hotels, restaurants or retail environments. Exceptionally versatile, Flat moon can be either surface-mounted, recessed or suspended (with two types of suspension kits for either down or up/down lighter) and even directly mounted and connected onto the gear. It comes in three sizes: 450, 650 or 950 mm diameter.

### Mounting mode

Ceiling recessed