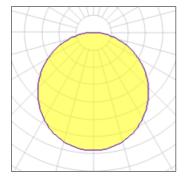

## Light output 1

| 1 x LED            |         |             |         |
|--------------------|---------|-------------|---------|
| Nominal lamp power | 26 W    | LOR         | 79%     |
| Lamp flux          | 3619 lm | Total flux  | 2860 lm |
| Luminous efficacy  | 97 lm/W | Total power | 29.4 W  |
| CCT                | 4000 K  |             |         |
| CRI                | 90      |             |         |
|                    |         |             |         |