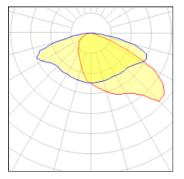

# Light output 1 (integrated)

| Lamp type          | LED      | CCT         | 4032 K |
|--------------------|----------|-------------|--------|
| Nominal lamp power | 201 W    | CRI         | 70     |
| Total flux         | 27123 lm | LOR         | 100%   |
| Luminous efficacy  | 135 lm/W | Total power | 201 W  |