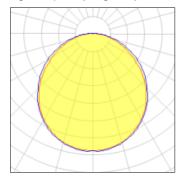

## Light output 1 (integrated)

| Lamp type          | LED     | CCT         | 3000 K  |
|--------------------|---------|-------------|---------|
| Nominal lamp power | 210.4 W | CRI         | 100     |
| Total flux         | 4944 lm | LOR         | 100%    |
| Luminous efficacy  | 23 lm/W | ULOR        | 2%      |
|                    |         | Total power | 210.4 W |