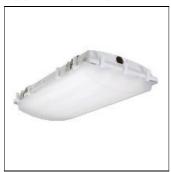

## Product data sheet

VRVT4S VRVT4S-LD5-18-DRF-LA59-CD2-U

IP 47

Chemical resistant stainless steel latches withstand the test of time, Tough polycarbonate lens sealed to prevent water, bugs and debris, Rugged fiber reinforced housing, Superior LED with high efficacy options, 2' length available, Narrow spectrum color LEDs available, Tamper resistant screws secure latches to prevent unwanted access

Mounting mode

Ceiling recessed

Shape and measurements

Length: 13.00 in Width: 25.00 in Height: 3.00 in

Adjustability

Fixed

Electric

System power: 210.4 W