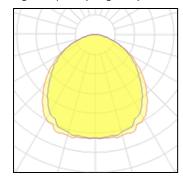

#### Light output 2 (integrated)

| Lamp type          | LED      | CCT         | 4000 K |
|--------------------|----------|-------------|--------|
| Nominal lamp power | 18.6 W   | CRI         | 80     |
| Total flux         | 2163 lm  | LOR         | 100%   |
| Luminous efficacy  | 116 lm/W | Total power | 18.6 W |