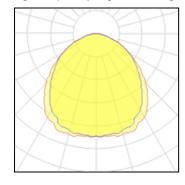

#### Light output 1 (integrated, emergency)

| Lamp type          |          | CCT         | 3783 K |
|--------------------|----------|-------------|--------|
| Nominal lamp power | 3 W      | CRI         | 80     |
| Total flux         | 479 lm   | LOR         | 100%   |
| Luminous efficacy  | 160 lm/W | Total power | 3 W    |