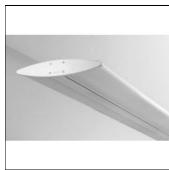

# OCULUS LINEAR LED 3141MM 840

BRIGHT SPECIAL LIGHTING

Housing: Extruded aluminium Diffuser: Matt opal cover of extruded PMMA Control Gear: Built-in electronic driver Watt: Max 2x131.2W IP: 40 IK: 05 • LED replacement with tools

#### Mounting mode

Pendant, Ceiling mounted

## Shape and measurements

Length: 13.01 in Width: 126.91 in Height: 2.36 in