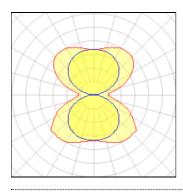

#### 1 x LED

| Nominal lamp power | 124.5 W  | LOR         | 100%     |
|--------------------|----------|-------------|----------|
| Lamp flux          | 13706 lm | ULOR        | 50%      |
| Luminous efficacy  | 110 lm/W | Total flux  | 13706 lm |
| CCT                | 4000 K   | Total power | 124.5 W  |
| CRI                | 84       |             |          |