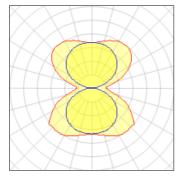

# Light output 1

| 1 | Х | LED |
|---|---|-----|
| • | • |     |

| Nominal lamp power | 185.8 W  | LOR         | 100%     |
|--------------------|----------|-------------|----------|
| Lamp flux          | 20482 lm | ULOR        | 50%      |
| Luminous efficacy  | 120 lm/W | Total flux  | 20482 lm |
| CCT                | 4000 K   | Total power | 170.4 W  |
| CRI                | 84       |             |          |