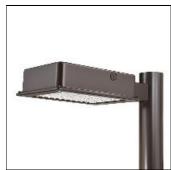

## Product data sheet

RV RIDGEVIEW LED LDRV-SL3-E04-E-7060

**COOPER LIGHTING** 

One-piece, die-cast aluminum housing can be pole or wall-mounted, Optical design creates consistent distribution and scalability, Choice of 12 high-efficiency, patented AccuLED Optics™, Standard in 4000K (+/- 275K) CCT and nominal 70 CRI, Suitable for operation in -40°C to 40°C ambient environments, 120-277V 50/60Hz, 347V 60Hz or 480V 60Hz operation, Proprietary circuit module withstands 10kV of transient line surge, Optional battery pack and bi-level switching, Five-year warranty

Mounting mode

Pole top mounted

Shape and measurements

Length: 2.04 in Width: 12.00 in Height: 0.39 in

Adjustability

Fixed

Electric

System power: 97.2 W