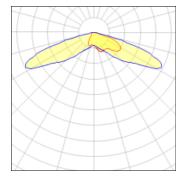

## Light output 1 (integrated)

| Lamp type          | LED      | CCT         | 3000 K |
|--------------------|----------|-------------|--------|
| Nominal lamp power | 97.2 W   | CRI         | 75     |
| Total flux         | 12185 lm | LOR         | 100%   |
| Luminous efficacy  | 125 lm/W | Total power | 97.2 W |