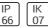

# Product data sheet

POWERVISION 3 SURFACE HIGH BAY LUMINAIRES PW39-GP084-T4-W40

LIGMAN









- Lamp LED - CRI Ra > 80 - MacAdam Ellipse 3 SDCM - Colour 3000K, 4000K - Extruded aluminium pre-treated before powder coating ensuring high corrosion resistance - Thermal heat dissipation body - Single cable entry - Through wiring on request - Stainless steel fasteners in grade 316 - Durable silicone rubber gasket - Clear, impact-resistant, toughened glass diffuser - Integral control gear

## Light output 1 (integrated)



| Lamp type          | LED      | CCT         | 4032 K |
|--------------------|----------|-------------|--------|
| Nominal lamp power | 77.6 W   | CRI         | 80     |
| Total flux         | 10022 lm | LOR         | 100%   |
| Luminous efficacy  | 129 lm/W | Total power | 77.6 W |

# Mounting mode

Ceiling mounted, Wall mounted

## Shape and measurements

Length: