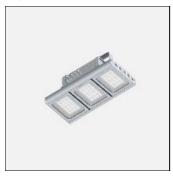

# Product data sheet

POWERVISION 3 SURFACE HIGH BAY LUMINAIRES PW39-GP084-T4-W40

LIGMAN

- Lamp LED - CRI Ra > 80 - MacAdam Ellipse 3 SDCM - Colour 3000K, 4000K - Extruded aluminium pre-treated before powder coating ensuring high corrosion resistance - Thermal heat dissipation body - Single cable entry - Through wiring on request - Stainless steel fasteners in grade 316 - Durable silicone rubber gasket - Clear, impact-resistant, toughened glass diffuser - Integral control gear

## Shape and measurements

Length: 24.13 in Width: 11.22 in Height: 11.81 in Weight: 11 kg