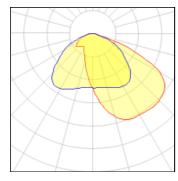

# Product data sheet

POWERVISION 3 SURFACE HIGH BAY LUMINAIRES PW39-GP084-T4-W40

LIGMAN









- Lamp LED - CRI Ra > 80 - MacAdam Ellipse 3 SDCM - Colour 3000K, 4000K - Extruded aluminium pre-treated before powder coating ensuring high corrosion resistance - Thermal heat dissipation body - Single cable entry - Through wiring on request - Stainless steel fasteners in grade 316 - Durable silicone rubber gasket - Clear, impact-resistant, toughened glass diffuser - Integral control gear

## Light output 1 (integrated)



| Lamp type          | LED      | CCT         | 4032 K |
|--------------------|----------|-------------|--------|
| Nominal lamp power | 77.6 W   | CRI         | 80     |
| Total flux         | 10022 lm | LOR         | 100%   |
| Luminous efficacy  | 129 lm/W | Total power | 77.6 W |

# Mounting mode

Ceiling mounted, Wall mounted

## Shape and measurements

Length: 24.13 in Width: 11.22 in Height: 11.81 in Weight: 11 kg

#### Adjustability

Fixed

#### Design

Color of housing: Black, White, Silver gray

# Glare protection

Glare protection: UGR < 19

## Electric

System power: 77.6 W Voltage: 230 V AC Ballast: ECG

Controller: Dimmable 1..10V, DALI

Appliance Class: I

#### Protection

IP: 66 IK: 07

Surface temperature: 40°C