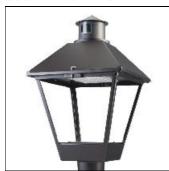

## Product data sheet

LXF/LXT LEXINGTON HID/LED LXF.LXT-PA1-40-827-U-T4W-A

COOPER LIGHTING

Aluminum housing, top, and base, Greater than 98% life at 60,000 hours ( $40^{\circ}$ C) (LED), Up to 140 lumens per watt, Lumen packages ranging from 2,000 – 11,000 lumens, Self-aligning pole-top fitter fits 2-3/8" and 3" O.D. tenons, Optional NEMA photocontrol receptacle, Five-year warranty (LED)

Mounting mode

Pole top mounted

Shape and measurements

Height: 10.00 in Diameter: 14.00 in

Adjustability

Fixed

Electric

System power: 40 W