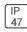

## Product data sheet

LXF/LXT LEXINGTON HID/LED LXF.LXT-PA1-40-827-U-T4W-A

COOPER LIGHTING







Aluminum housing, top, and base, Greater than 98% life at 60,000 hours ( $40^{\circ}$ C) (LED), Up to 140 lumens per watt, Lumen packages ranging from 2,000 – 11,000 lumens, Self-aligning pole-top fitter fits 2-3/8" and 3" O.D. tenons, Optional NEMA photocontrol receptacle, Five-year warranty (LED)

## Light output 1 (integrated)



| Lamp type          | LED     | CCT         | 2700 K |
|--------------------|---------|-------------|--------|
| Nominal lamp power | 40 W    | CRI         | 80     |
|                    |         |             |        |
| Total flux         | 3497 lm | LOR         | 100%   |
| Luminous efficacy  | 87 lm/W | ULOR        | 4%     |
|                    |         | Total power | 40 W   |

Mounting mode

Pole top mounted

Shape and measurements

Height: 10.00