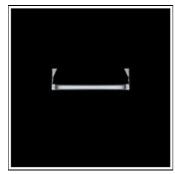

## Product data sheet

RENATO 10943138

FLOS

Outdoor luminaire for installation on ceiling or wall. Configuration: die-cast aluminium closing ends (EN AB-47100), extruded aluminium body with double layer coating for high resistance to corrosion: chemical conversion coating on the aluminium surface followed by a first layer or epoxy powder and a second finishing layer of polyester powder. Sandblasted glass with silk screen border. The diffuser is fixed to the aluminium structure through a robotic gluing system. Electrical components are installed on a removable frame accessible by unscrewing the aluminium closing ends.

Mounting mode

Wall mounted

Shape and measurements

Length: 37.60 in Width: 2.56 in Height: 2.76 in

Adjustability

Tiltable

Electric

System power: 21 W Appliance Class: I