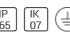

## Product data sheet

RENATO 10943138

FLOS







Outdoor luminaire for installation on ceiling or wall. Configuration: die-cast aluminium closing ends (EN AB-47100), extruded aluminium body with double layer coating for high resistance to corrosion: chemical conversion coating on the aluminium surface followed by a first layer or epoxy powder and a second finishing layer of polyester powder. Sandblasted glass with silk screen border. The diffuser is fixed to the aluminium structure through a robotic gluing system. Electrical components are installed on a removable frame accessible by unscrewing the aluminium closing ends.

## Light output 1



## 1 x Fluorescent lamp tubular T5

| Nominal lamp power | 21 W    | Socket      | G5      |
|--------------------|---------|-------------|---------|
| Lamp flux          | 2100 lm | LOR