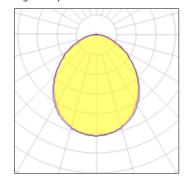

## 1 x Fluorescent lamp tubular T5

| Nominal lamp power | 21 W    | Socket      | G5      |
|--------------------|---------|-------------|---------|
| Lamp flux          | 2100 lm | LOR         | 49%     |
| Luminous efficacy  | 49 lm/W | Total flux  | 1032 lm |
| CCT                | 4000 K  | Total power | 21 W    |
| CRI                | 79      |             |         |