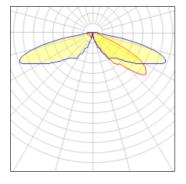

## Light output 1 (integrated)

| Lamp type          | LED     | CCT         | 3000 K |
|--------------------|---------|-------------|--------|
| Nominal lamp power | 31 W    | CRI         | 80     |
| Total flux         | 2943 lm | LOR         | 100%   |
| Luminous efficacy  | 95 lm/W | ULOR        | 2%     |
|                    |         | Total power | 31 W   |
|                    |         |             |        |