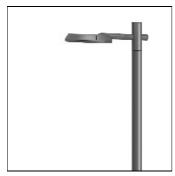

## Product data sheet

RFL530-SE [P65] IP66:LED-24/48W/4K 111-0824

WE-EF

IP66, Class I. IK07. Marine-grade, die-cast aluminium alloy. 5CE superior corrosion protection including PCS hardware. Silicone CCG® Controlled Compression Gasket. Non-reflecting safety glass lens, hinged with safety switch. Integral EC electronic converter in thermally separated compartment. CAD-optimised optics for superior illumination and glare control. OLC® One LED Concept. Factory installed LED circuit board. The luminaire is factory-sealed and does not need to be opened during installation.

LOR 88%
Total flux 6545 lm
Total power 54 W

Mounting mode

Pole integrated

Shape and measurements

Height: 3.15 in Diameter: 18.11 in Weight: 9.3 kg Electric

System power: 54 W Appliance Class: I

Protection

IP: 66 IK: 07