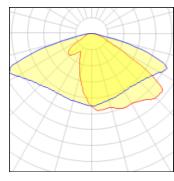

## Light output 1 (integrated)

| Lamp type          | LED      | CCT         | 4032 K |
|--------------------|----------|-------------|--------|
| Nominal lamp power | 26.9 W   | CRI         | 80     |
| Total flux         | 3263 lm  | LOR         | 100%   |
| Luminous efficacy  | 121 lm/W | Total power | 26.9 W |

# Glare protection

Glare protection: UGR < 19