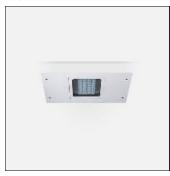

# Product data sheet

POWERVISION 5 RECESSED LOW BAY LUMINAIRES PW59-GP028-T3-W40

LIGMAN

- Lamp LED - CRI Ra > 80 - MacAdam Ellipse 3 SDCM - Colour 3000K , 4000K - Extruded aluminium pre-treated before powder coating ensuring high corrosion resistance - Thermal heat dissipation body - Single cable entry - Through wiring on request - Stainless steel fasteners in grade 316 - Durable silicone rubber gasket - Clear, impact-resistant, toughened glass diffuser - Integral control gear

# Mounting mode

Ceiling mounted

## Shape and measurements

Length: 18.90 in Width: 12.80 in Height: 4.02 in Weight: 6.5 kg

#### Design

Color of housing: Black, White, Silver gray