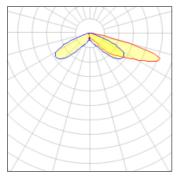

## Light output 1 (integrated)

| Lamp type          | LED      | CCT         | 4000 K |
|--------------------|----------|-------------|--------|
| Nominal lamp power | 129 W    | CRI         | 70     |
| Total flux         | 11610 lm | LOR         | 100%   |
| Luminous efficacy  | 90 lm/W  | Total power | 129 W  |