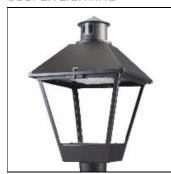

## Product data sheet

LXF/LXT LEXINGTON HID/LED LXF.LXT-PA1-20-730-U-T2U-CL

COOPER LIGHTING

Aluminum housing, top, and base, Greater than 98% life at 60,000 hours ( $40^{\circ}$ C) (LED), Up to 140 lumens per watt, Lumen packages ranging from 2,000 – 11,000 lumens, Self-aligning pole-top fitter fits 2-3/8" and 3" O.D. tenons, Optional NEMA photocontrol receptacle, Five-year warranty (LED)

Mounting mode

Pole top mounted

Shape and measurements

Height: 10.00 in Diameter: 14.00 in

Adjustability

Fixed

Electric

System power: 21 W