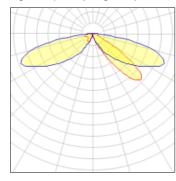

## Light output 1 (integrated)

| Lamp type          | LED      | CCT         | 3000 K |
|--------------------|----------|-------------|--------|
| Nominal lamp power | 21 W     | CRI         | 70     |
| Total flux         | 2478 lm  | LOR         | 100%   |
| Luminous efficacy  | 118 lm/W | Total power | 21 W   |