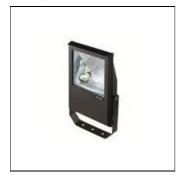

# Product data sheet

M0070 MH 70W DOUBLE ENDED LAMP S0701

NIKKON

NIKKON S0701 M0070 Floodlight c/w MH 70W Double Ended Lamp

### Mounting mode

Pole top mounted

### Shape and measurements

Length: 3.94 in Width: 3.94 in Height: 3.94 in