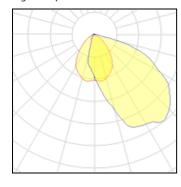

### Light output 1

| 1 x Metal halide lamp |  |  |
|-----------------------|--|--|
| Nominal lamp power    |  |  |
| Lamp flux             |  |  |
| Luminous efficacy     |  |  |
| CCT                   |  |  |

CRI

| 6200 lm |
|---------|
| 44 lm/W |
| 3000 K  |
| 75      |
|         |

70 W

| Socket      | Rx7S    |
|-------------|---------|
| LOR         | 66%     |
| Total flux  | 4089 lm |
| Total power | 93.06 W |
|             |         |