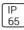

# Product data sheet

M0070 MH 70W DOUBLE ENDED LAMP S0701

NIKKON







NIKKON S0701 M0070 Floodlight c/w MH 70W Double Ended Lamp

### Light output 1



| 1 x Metal halide lamp |  |  |
|-----------------------|--|--|
| Nominal lamp power    |  |  |
| Lamp flux             |  |  |
| Luminous efficacy     |  |  |
| CCT                   |  |  |

CRI

| 6200 lm |
|---------|
| 44 lm/W |
| 3000 K  |
| 75      |
|         |

70 W

| Socket      | Rx7S    |
|-------------|---------|
| LOR         | 66%     |
| Total flux  | 4089 lm |
| Total power | 93.06 W |
|             |         |

### Mounting mode

Pole top mounted

### Shape and measurements

Length: 3.94 in Width: 3.94 in Height: 3.94 in

## Adjustability

Rotatable, Tiltable

### Electric

System power: 93.06 W

### Protection

IP: 65