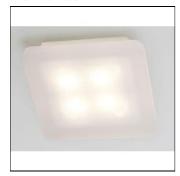

# Product data sheet

BORN 2B LED 12S 56-83017

MOLTO LUCE

Born 2B Led 12S, square shape with rounded corners, Lighting body of white powder coated aluminum, resistant, frosted acrylic; special PMMA for uniform illumination; Ready for connection to mains voltage 230V, optimal passive thermal management; integrated 350mA constant current converter, 4x1, 1W power LEDs, light color 3500K; Efficiency:> 90%; CRI:> CRI80, IP 20,

### Shape and measurements

Length: 4.72 in Width: 4.72 in Height: 2.07 in