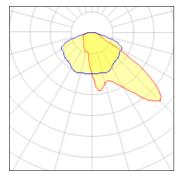

## Light output 1 (integrated)

| Lamp type          | LED      | CCT         | 2200 K |
|--------------------|----------|-------------|--------|
| Nominal lamp power | 66 W     | CRI         | 70     |
| Total flux         | 7191 lm  | LOR         | 100%   |
| Luminous efficacy  | 109 lm/W | Total power | 66 W   |