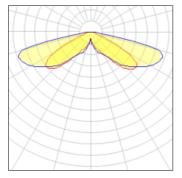

### Light output 1 (integrated)

| Lamp type          | LED      | CCT         | 2700 K |
|--------------------|----------|-------------|--------|
| Nominal lamp power | 85 W     | CRI         | 70     |
| Total flux         | 8555 lm  | LOR         | 100%   |
| Luminous efficacy  | 101 lm/W | Total power | 85 W   |