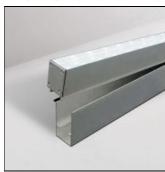

# NOVUS IN OPAL TAPE LED 1000MM 840

**BRIGHT SPECIAL LIGHTING** 

Housing: Extruded aluminium Diffuser: Opal PMMA Control Gear: Remote electronic transformer IP: 68 IK: 10 • LED replacement with tools Colors-90 Anoxal matt-44 White matt-119 Black matt

#### Mounting mode

Ceiling recessed, Floor recessed, Wall recessed

#### Shape and measurements

Length: 39.37 in Width: 1.18 in Height: 1.97 in

## Design

Color of housing: Black, White, Anthracite / graphite