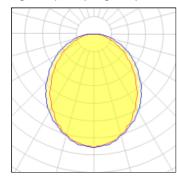

## Light output 1 (integrated)

| Lamp type          | LED     | CCT         | 4000 K |
|--------------------|---------|-------------|--------|
| Nominal lamp power | 9.6 W   | CRI         | 80     |
| Total flux         | 625 lm  | LOR         | 100%   |
| Luminous efficacy  | 65 lm/W | Total power | 9.6 W  |