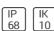

# Product data sheet

# NOVUS IN OPAL TAPE LED 1000MM 840

**BRIGHT SPECIAL LIGHTING** 







Housing: Extruded aluminium Diffuser: Opal PMMA Control Gear: Remote electronic transformer IP: 68 IK: 10 • LED replacement with tools Colors-90 Anoxal matt-44 White matt-119 Black matt

## Light output 1 (integrated)



| Lamp type          | LED     | CCT         | 4000 K |
|--------------------|---------|-------------|--------|
| Nominal lamp power | 9.6 W   | CRI         | 80     |
| Total flux         | 625 lm  | LOR         | 100%   |
| Luminous efficacy  | 65 lm/W | Total power | 9.6 W  |

#### Mounting mode

Ceiling recessed, Floor recessed, Wall recessed

#### Shape and measurements

Length: 39.37 in Width: 1.18 in Height: 1.97 in

#### Adjustability

Fixed

## Design

Color of housing: Black, White, Anthracite / graphite

#### Electric

System power: 9.6 W

Controller: Dimmable