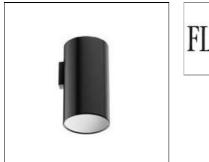

# Product data sheet

KAP SURFACE WALL 03.5700/QT-14/48W/37° FLOS

Luminaire for direct lighting to be installed on ceilings, wall or in suspension. Body of the luminaire made of extruded aluminium. the LED version has an interior reflector made of polycarbonate painted inside. Besides, it incorporates a diffuser lens made of opal polycarbonate which offers a uniform light. The halogen lamp versions have a reflector made of painted aluminium and a glass diffuser made of glass with sandblasted finish. combinations of exterior finishes available anodized or painted and the interior finishes of the reflector.

### Mounting mode

Wall mounted

#### Shape and measurements

Length: 3.94 in Width: 4.29 in Height: 9.29 in