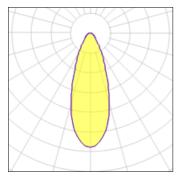

## 1 x Halogen low voltage lamp without reflector

| Nominal lamp power | 48 W   | Socket      | G9     |
|--------------------|--------|-------------|--------|
| Lamp flux          | 740 lm | LOR         | 35%    |
| Luminous efficacy  | 5 lm/W | Total flux  | 259 lm |
| CCT                | 2800 K | Total power | 48 W   |
| CRI                | 100    |             |        |
|                    |        |             |        |