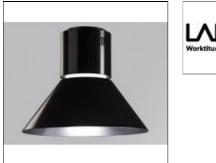

## Product data sheet

STORMBELL 5000 WW FL BK/WH. ST117050FL830NOB + STBE4200P + ST1020P LAMP

Suspended downlight model STORMBELL 5000 WW FL BK/WH., LAMP brand. Made of shiny black extruded and injected aluminum body with polycarbonate opal ring. Model for COB with warm white color temperature and control gear included on white decorative rose. Flood aluminum reflector. Insulation class I.

Mounting mode

Pendant, Ceiling mounted

Shape and measurements

Height: 13.62 in Diameter: 16.54 in

Adjustability

Fixed