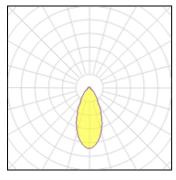

Light output 1 (integrated)

| Lamp type          | LED     | CCT         | 3000 K |
|--------------------|---------|-------------|--------|
| Nominal lamp power | 47.4 W  | CRI         | 80     |
| Total flux         | 3252 lm | LOR         | 100%   |
| Luminous efficacy  | 69 lm/W | ULOR        | 10%    |
|                    |         | Total power | 47.4 W |