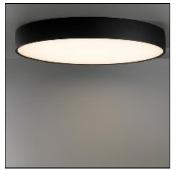

# Product data sheet

FLAT MOON 650 CEILING DOWN LED 3000K GI BLACK STRUC + ICE PRISMATIC 13292432+13289300

MODULAR

Enchanting moonlight Contemporary architectural projects love a minimalist, slim lighting design. Flat moon is a stylish, reduced height fixture (78 mm) that distributes a soft, yet functional light. Office-compliant when combined with one of the prismatic diffusers, it is also a perfect fit for public spaces, hotels, restaurants or retail environments. Exceptionally versatile, Flat moon can be either surface-mounted, recessed or suspended (with two types of suspension kits for either down or up/down lighter) and even directly mounted and connected onto the gear. It comes in three sizes: 450, 650 or 950 mm diameter.

#### Mounting mode

Ceiling mounted

## Shape and measurements

Length: 25.59 in Width: 25.59 in Height: 3.07 in Weight: 10.7 kg