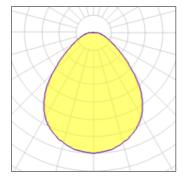

### Light output 1

| 1 x LED            |         |             |         |
|--------------------|---------|-------------|---------|
| Nominal lamp power | 62 W    | LOR         | 71%     |
| Lamp flux          | 7775 lm | Total flux  | 5556 lm |
| Luminous efficacy  | 79 lm/W | Total power | 70 W    |
| CCT                | 3000 K  |             |         |
| CRI                | 90      |             |         |
|                    |         |             |         |