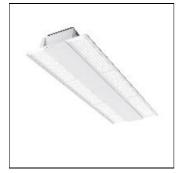

# Product data sheet

FLIGHT FGWH54K

WHITECROFT

Surface or suspended LED highbay luminaire with extruded aluminium LED housing and clear polycarbonate lens optics. Supplied with first fix bracket and plug connector for easy installation. The LED module is easily replaced without tools for simple future upgrades and replacement ensuring a sustainable lighting solution - as Whitecroft Lighting FLIGHT

#### Mounting mode

Pendant

Shape and measurements

Length: 8.98 in Width: 34.33 in Height: 2.94 in