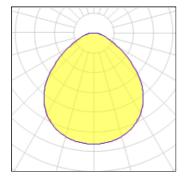

## Light output 1

| 1 x LED            |         |             |         |
|--------------------|---------|-------------|---------|
| Nominal lamp power | 26 W    | LOR         | 65%     |
| Lamp flux          | 3288 lm | Total flux  | 2142 lm |
| Luminous efficacy  | 73 lm/W | Total power | 29.4 W  |
| CCT                | 2700 K  |             |         |
| CRI                | 90      |             |         |
|                    |         |             |         |