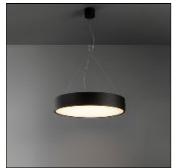

# Product data sheet

FLAT MOON 450 SUSPENSION DOWN LED 2700K GI BLACK STRUC + PRISMATIC 13300032+13289000

MODULAR

Enchanting moonlight Contemporary architectural projects love a minimalist, slim lighting design. Flat moon is a stylish, reduced height fixture (78 mm) that distributes a soft, yet functional light. Office-compliant when combined with one of the prismatic diffusers, it is also a perfect fit for public spaces, hotels, restaurants or retail environments. Exceptionally versatile, Flat moon can be either surface-mounted, recessed or suspended (with two types of suspension kits for either down or up/down lighter) and even directly mounted and connected onto the gear. It comes in three sizes: 450, 650 or 950 mm diameter.

#### Mounting mode

Pendant

## Shape and measurements

Length: 17.72 in Width: 17.72 in Height: 3.07 in Weight: 5.11 kg