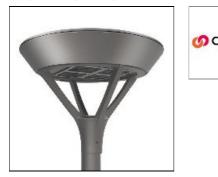

# PMM MESA PMM-SA2A-740-U-T4W COOPER LIGHTING

Die-cast aluminum housing and door, Lumens packages ranging from 3,000 - 29,000 lumens, Choice of 13 high-efficiency, patented AccuLED Optics™, Base casting slip fits over a standard 3" O.D. tenon, Wall, single and dual-mount configurations available, 10kV/10vkA surge protection standard, LED fixture features a five-year warranty