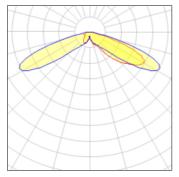

## Light output 1 (integrated)

| Lamp type          | LED      | CCT         | 4000 K |
|--------------------|----------|-------------|--------|
| Nominal lamp power | 66 W     | CRI         | 70     |
| Total flux         | 8059 lm  | LOR         | 100%   |
| Luminous efficacy  | 122 lm/W | Total power | 66 W   |