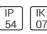

# Product data sheet

ECHO WHITE 180LM 2700K RA>80 TRAILING EDGE DIMMING 7021986116816

SG ARMATUREN









Attractive, square wall luminaire that can be installed both indoors and outdoors. Attractive light both up and down or only down. Made of diecast powder-coated aluminium. Glass diffuser. Smart wall fittings with connector for the lamp, two inputs/outputs for wires, option of both visible and concealed cabling, and loopable quick clips. Light distribution Direct Light technic LED (exchangeable) GU10 4.5W 2700K Ra>80 SDCM 4 L70/B50 >40,000 hrs Ta=25°C Control/Dimming Trailing edge dimming Protection Class II IP54 IK07 Energy and approvals A CE Materials and finish Housing: Aluminium Colour: White (RAL 9003) Optics: Tempered glass Mounting/Connection Surface, Outdoor Screwless terminal block

## Light output 1



| 1 x LED            |         |
|--------------------|---------|
| Nominal