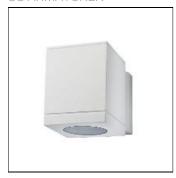

# Product data sheet

ECHO WHITE 180LM 2700K RA>80 TRAILING EDGE DIMMING 7021986116816

SG ARMATUREN

Attractive, square wall luminaire that can be installed both indoors and outdoors. Attractive light both up and down or only down. Made of diecast powder-coated aluminium. Glass diffuser. Smart wall fittings with connector for the lamp, two inputs/outputs for wires, option of both visible and concealed cabling, and loopable quick clips. Light distribution Direct Light technic LED (exchangeable) GU10 4.5W 2700K Ra>80 SDCM 4 L70/B50 >40,000 hrs Ta=25°C Control/Dimming Trailing edge dimming Protection Class II IP54 IK07 Energy and approvals A CE Materials and finish Housing: Aluminium Colour: White (RAL 9003) Optics: Tempered glass Mounting/Connection Surface, Outdoor Screwless terminal block

### Design

Color of housing: White