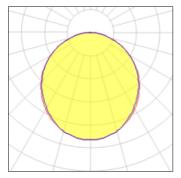

## Light output 1 (integrated)

| Lamp type          | LED     | CCT         | 3000 K |
|--------------------|---------|-------------|--------|
| Nominal lamp power | 21 W    | CRI         | 80     |
| Total flux         | 1300 lm | LOR         | 100%   |
| Luminous efficacy  | 62 lm/W | Total power | 21 W   |