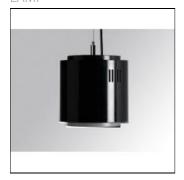

# Product data sheet

STORMBELL 3000 WW WFL BK/WH. ST117030WF830NOB

LAMP

Suspended downlight model STORMBELL 3000 WW WFL BK/WH., LAMP brand. Made of shiny black extruded and injected aluminum body with polycarbonate opal ring. Model for COB with neutral white color temperature and control gear included on white decorative rose. Wide Flood aluminum reflector. Insulation class I.

#### Mounting mode

Pendant, Ceiling mounted

#### Shape and measurements

Length: 57.17 in Width: 5.75 in Height: 3.94 in

#### Design

Material impression: Plastic

Designer: TREVOS