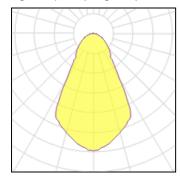

#### Light output 1 (integrated)

| Lamp type          | LED      | CCT         | 3000 K |
|--------------------|----------|-------------|--------|
| Nominal lamp power | 27.2 W   | CRI         | 80     |
| Total flux         | 2985 lm  | LOR         | 100%   |
| Luminous efficacy  | 110 lm/W | ULOR        | 2%     |
|                    |          | Total power | 27.2 W |