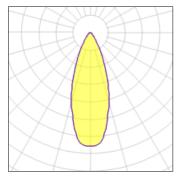

IP 20

Light output 1 (integrated)

| Lamp type          | LED     | CCT         | 3000 K |
|--------------------|---------|-------------|--------|
| Nominal lamp power | 5 W     | CRI         | 80     |
| Total flux         | 300 lm  | LOR         | 100%   |
| Luminous efficacy  | 60 lm/W | Total power | 5 W    |