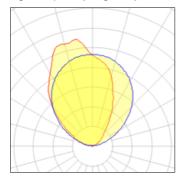

## Light output 1 (integrated)

| Lamp type          | LED     | CCT         | 3000 K |
|--------------------|---------|-------------|--------|
| Nominal lamp power | 13 W    | CRI         | 80     |
| Total flux         | 747 lm  | LOR         | 100%   |
| Luminous efficacy  | 57 lm/W | ULOR        | 100%   |
|                    |         | Total power | 13 W   |