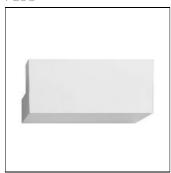

## Product data sheet

LONG LIGHT F0010009 28 TOP LED 12W

FLOS

Indirect light wall lamp. Body in painted or anodised extruded aluminium. Lateral friezes in pressofused aluminium turned up to 45° on digital control for perfect mating with the lamp body. Diffusers in injection printed PMMA with photo-engraved finish. Injection printed wall attachment in PA66. Multi-voltage power pack integrated in the body.

Mounting mode

Wall mounted

Shape and measurements

Length: 7.87 in Width: 3.94 in Height: 3.35 in

Adjustability

Fixed

Electric

System power: 13 W Appliance Class: I