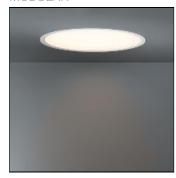

## Product data sheet

FLAT MOON 470 RECESSED LED 2700K GI BLACK STRUC + PRISMATIC 13280032+13289000

MODULAR

Enchanting moonlight Contemporary architectural projects love a minimalist, slim lighting design. Flat moon is a stylish, reduced height fixture (78 mm) that distributes a soft, yet functional light. Office-compliant when combined with one of the prismatic diffusers, it is also a perfect fit for public spaces, hotels, restaurants or retail environments. Exceptionally versatile, Flat moon can be either surface-mounted, recessed or suspended (with two types of suspension kits for either down or up/down lighter) and even directly mounted and connected onto the gear. It comes in three sizes: 450, 650 or 950 mm diameter.

| LOR         | 65%     |
|-------------|---------|
| Total flux  | 2142 lm |
| Total power | 29.4 W  |
|             |         |

Mounting mode

Ceiling recessed

Shape and measurements

Height: 3.07 in Diameter: 18.50 in Weight: 4.45 kg