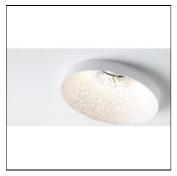

# Product data sheet

SMART KUP 82 LED GE 4000K FLOOD WHITE STRUC 12471309

MODULAR

Smart lighting family Smart Cake, Smart Lotis and Smart Kup are Modular's new generation minispots. They combine technical ingenuity with timeless design. The names speak for themselves. The design of these mini-spots is based on Modular's most popular designs. What you get is a LED module with a different finish. The design of the Smart Kup looks like a flaring cylinder.