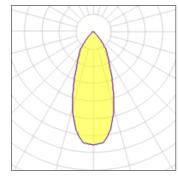

### Light output 1

| I X LED            |         |
|--------------------|---------|
| Nominal lamp power | 13.4 W  |
| Lamp flux          | 1018 lm |
| Luminous efficacy  | 75 lm/W |
| CCT                | 4000 K  |
| CRI                | 90      |

| LOR         | 99%     |
|-------------|---------|
| Total flux  | 1009 lm |
| Total power | 13.4 W  |
|             |         |

| 1 x LED            |          |
|--------------------|----------|
| Nominal lamp power | 6.2 W    |
| Lamp flux          | 630 lm   |
| Luminous efficacy  | 101 lm/W |
| CCT                | 4000 k   |
| CRI                | 90       |