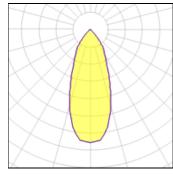

| LOR         | 99%     |
|-------------|---------|
| Total flux  | 1009 lm |
| Total power | 13.4 W  |
|             |         |

| 1 x LED            |          |
|--------------------|----------|
| Nominal lamp power | 6.2 W    |
| Lamp flux          | 630 lm   |
| Luminous efficacy  | 101 lm/W |
| CCT                | 4000 k   |
| CRI                | 90       |

| 99%    |
|--------|
| 624 lm |
| 6.2 W  |
|        |

| 1 x LED            |         |             |        |
|--------------------|---------|-------------|--------|
| Nominal lamp power | 9.2 W   | LOR         | 99%    |
| Lamp flux          | 792 lm  | Total flux  | 785 lm |
| Luminous efficacy  | 85 lm/W | Total power | 9.2 W  |
| CCT                | 4000 K  |             |        |
| CRI                | 90      |             |        |
|                    |         |             |        |