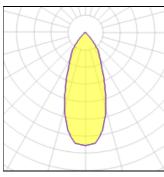

ns. What you get is a LED module with a different finish. The design of the Smart Kup looks like a flaring cylinder.

### Light output 1



| I X LED            |         |
|--------------------|---------|
| Nominal lamp power | 13.4 W  |
| Lamp flux          | 1018 lm |
| Luminous efficacy  | 75 lm/W |
| CCT                | 4000 K  |
| CRI                | 90      |

| LOR         | 99%     |
|-------------|---------|
| Total flux  | 1009 lm |
| Total power | 13.4 W  |
|             |         |



| 1 x LED            |          |
|--------------------|----------|
| Nominal lamp power | 6.2 W    |
| Lamp flux          | 630 lm   |
| Luminous efficacy  | 101 lm/W |
| CCT                | 4000 k   |
| CRI                | 90       |

| 99%    |
|--------|
| 624 lm |
| 6.2 W  |
|        |



| 1 x LED            |         |             |        |
|--------------------|---------|-------------|--------|
| Nominal lamp power | 9.2 W   | LOR         | 99%    |
| Lamp flux          | 792 lm  | Total flux  | 785 lm |
| Luminous efficacy  | 85 lm/W | Total power | 9.2 W  |
| CCT                | 4000 K  |             |        |
| CRI                | 90      |             |        |
|                    |         |             |        |

Mounting mode

Ceiling recessed

Electric

System power: 6.2-13.4 W Appliance Class: II

## Shape and measurements

Height: 0.39 in Diameter: 3.23 in

# Adjustability

Fixed

### Protection

IP: 20