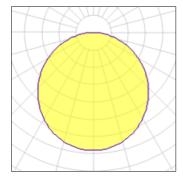

#### Light output 1

| 1 x LED            |         |             |         |
|--------------------|---------|-------------|---------|
| Nominal lamp power | 26 W    | LOR         | 79%     |
| Lamp flux          | 3288 lm | Total flux  | 2598 lm |
| Luminous efficacy  | 88 lm/W | Total power | 29.4 W  |
| CCT                | 2700 K  |             |         |
| CRI                | 90      |             |         |
|                    |         |             |         |