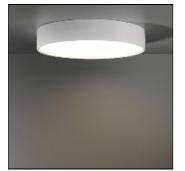

## FLAT MOON 450 CEILING DOWN LED 2700K GI WHITE STRUC 13290009

MODULAR

Enchanting moonlight Contemporary architectural projects love a minimalist, slim lighting design. Flat moon is a stylish, reduced height fixture (78 mm) that distributes a soft, yet functional light. Office-compliant when combined with one of the prismatic diffusers, it is also a perfect fit for public spaces, hotels, restaurants or retail environments. Exceptionally versatile, Flat moon can be either surface-mounted, recessed or suspended (with two types of suspension kits for either down or up/down lighter) and even directly mounted and connected onto the gear. It comes in three sizes: 450, 650 or 950 mm diameter.

#### Mounting mode

Ceiling mounted

## Shape and measurements

Length: 17.72 in Width: 17.72 in Height: 3.07 in Weight: 5.11 kg