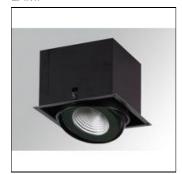

## Product data sheet

PUZZLE G2 IND 2500 WW FL BK. PU2RE125FL830NB

LAMP

Adjustable individual recessed downlight model PUZZLE G2 IND 2500 WW FL BK., LAMP brand. Made in black enamelled sheet and multidirectional ring in black lacquered-cast aluminium. Multidirectional gimbal system. Passive dissipation for a proper thermal management. Model for COB LED, with warm white colour temperature and control gear included. With Flood aluminium reflector. Insulation class II.

Mounting mode

Ceiling recessed

Shape and measurements

Length: 5.51 in Width: 5.51 in Height: 5.00 in

Adjustability

Cardanic

Electric

System power: 19.2 W Appliance Class: II