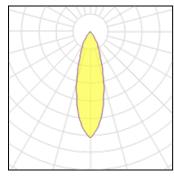

## Light output 1 (integrated)

| Lamp type          | LED      | CCT         | 3000 K |
|--------------------|----------|-------------|--------|
| Nominal lamp power | 19.2 W   | CRI         | 80     |
| Total flux         | 2181 lm  | LOR         | 100%   |
| Luminous efficacy  | 114 lm/W | Total power | 19.2 W |