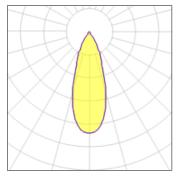

# Light output 1 (integrated)

| Lamp type          | LED     | CCT         | 3000 K |
|--------------------|---------|-------------|--------|
| Nominal lamp power | 26 W    | CRI         | 79     |
| Total flux         | 1365 lm | LOR         | 100%   |
| Luminous efficacy  | 52 lm/W | Total power | 26 W   |