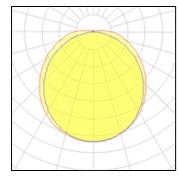

## Product data sheet

LED LINEAR SERIES BN2 1.2M 36W 6500K BN2-36T

MPE

- Semicircular shape - Surface mounted installation - Lamp body made of plastic PC - Driver integrated in the lamp body - Size:  $1200 \times 74 \times 27$  mm - Voltage: 175-265VAC - Power: 36W - Power Factor (PF): >0.5 - Luminance: 3600 lm - Color Temperature (CCT): 6000-6500K - RA >80 High Color Rendering Index - Beam angle:  $120^{\circ}$  - Chip LED: SMD 2835 - Life Time: 30,000 hours - Instant Light: 0s - European Standard CE = RoHS

## Light output 1

| 1 x LED            |
|--------------------|
| Nominal lamp power |
| Lamp flux          |
| Luminous efficacy  |
| CCT                |
| CRI                |

| 36 W     |
|----------|
| 3600 lm  |
| 100 lm/W |
| 6500 K   |
| 82       |
|          |

| LOR         |
|-------------|
| ULOR        |
| Total flux  |
| Total power |
|             |

100% 3% 3600 lm

36 W

Mounting mode

Ceiling mounted

Shape and measurements

Length: 2.76 in Width: 47.24 in Height: 1.09 in