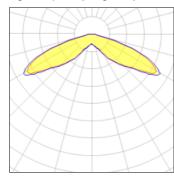

## Light output 1 (integrated)

| Lamp type          | LED      | CCT         | 5700 K |
|--------------------|----------|-------------|--------|
| Nominal lamp power | 24.7 W   | CRI         | 70     |
| Total flux         | 2683 lm  | LOR         | 100%   |
| Luminous efficacy  | 109 lm/W | Total power | 24.7 W |