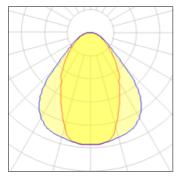

## Light output 1 (integrated)

| Lamp type          | LED     | CCT         | 3000 K |
|--------------------|---------|-------------|--------|
| Nominal lamp power | 32 W    | CRI         | 80     |
| Total flux         | 2000 lm | LOR         | 100%   |
| Luminous efficacy  | 62 lm/W | Total power | 32 W   |