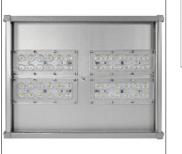

# Product data sheet

MAXI FLOODLIGHT 48LED 150W T4000 S30-OPT. AL

67310000401001-67310001401001

TELEVES

Televes Maxi Floodlight is a range of extremely efficient symmetric or asymmetric floodlights that can be used to illuminate large areas and sports. Designed around the latest LED technology. Model with 48 LEDs 4000K IRC>70 500mA. Maximum input power 150W. IP67. IK10. Class I. Light distribution Flow 30°. System efficacy: Up to 150lm/W. Multi-array optics. Free adjustable bracket. Aerodynamic design. Body in extruded 6063 T5 aluminum. Excellent thermal management. Vent integrated to prevent moisture and balance atmosphere pressure. Standard finish in RAL9006. AVAILABLE DISTRIBUTIONS • PZ - Asymmetric • Wide Flood 90° • Narrow Flood 60° • Flood 30°

#### Shape and measurements

Length: 12.60 in Width: 12.60 in Height: 3.74 in

#### Design

Color of housing: Silver gray