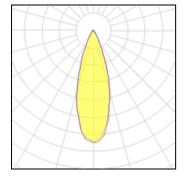

# Product data sheet

MAXI FLOODLIGHT 48LED 150W T4000 S30-OPT. AL

67310000401001-67310001401001

TELEVES

Televes Maxi Floodlight is a range of extremely efficient symmetric or asymmetric floodlights that can be used to illuminate large areas and sports. Designed around the latest LED technology. Model with 48 LEDs 4000K IRC>70 500mA. Maximum input power 150W. IP67. IK10. Class I. Light distribution Flow 30°. System efficacy: Up to 150lm/W. Multi-array optics. Free adjustable bracket. Aerodynamic design. Body in extruded 6063 T5 aluminum. Excellent thermal management. Vent integrated to prevent moisture and balance atmosphere pressure. Standard finish in RAL9006. AVAILABLE DISTRIBUTIONS • PZ - Asymmetric • Wide Flood 90° • Narrow Flood 60° • Flood 30°