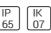

# Product data sheet

SMALL SIROCCO OPTIC - SURFACE WASHER / BI-SYMMETRIC 2341-H-5-672-XX

UNILAMP









Description SIROCCO is a family of floodlight, surface washer and area lighting. Two types of light distribution, asymmetric and bi-symmetric. Available with a range of mounting accessories including ground mount base, pole top mount, and wall/pole mounting arm. It is designed to operate with the high lumen output LED light source. Reflectors for SIROCCO have been engineered utilizing the latest technology and software for maximum performance. A calibrated aiming unit provides accuracy of light distribution on any surface or structure. SIROCCO is suitable to illuminate medium to large size objects or areas such as signage boards, building facades, parking lots, public parks, pedestrian, small streets and squares. Galvanized steel pole and anchor unit for concrete foundation are also av