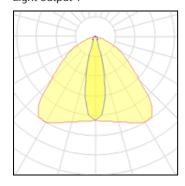

## Light output 1

| 1 x LED            |
|--------------------|
| Nominal lamp power |
| Lamp flux          |
| Luminous efficacy  |
| CCT                |
| CRI                |

| 72 W     |
|----------|
| 9900 lm  |
| 138 lm/W |
| 4000 K   |
| 80       |
|          |

| LOR         | 82%     |
|-------------|---------|
| Total flux  | 8114 lm |
| Total power | 80 W    |