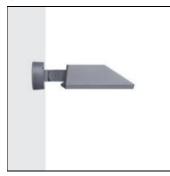

## Mounting mode

Wall mounted

# Shape and measurements

Length: 4.67 in Width: 5.31 in Height: 5.31 in

# Adjustability

Free