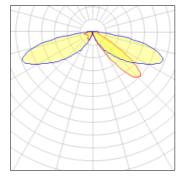

### Light output 1 (integrated)

| Lamp type          | LED     | CCT         | 2700 K |
|--------------------|---------|-------------|--------|
| Nominal lamp power | 54 W    | CRI         | 70     |
| Total flux         | 5332 lm | LOR         | 100%   |
| Luminous efficacy  | 99 lm/W | Total power | 54 W   |